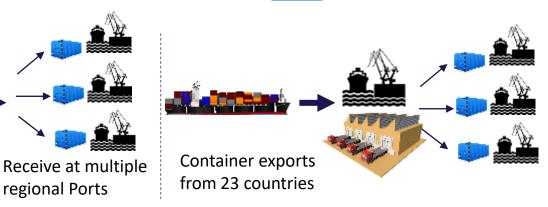

**Before** 

regional Ports

**Regional Distribution** Center set up in June

#### After

• Direct distribution from single facility helped consolidate cargo, decrease operational costs, enhance inventory visibility

After

| Benefits | <ul> <li>Reduced lead time &amp; operational costs</li> <li>Enhanced Access to Markets</li> <li>Enhanced liner connectivity:</li> <li>Increased delivery Reliability</li> </ul> |
|----------|---------------------------------------------------------------------------------------------------------------------------------------------------------------------------------|
|          | <ul> <li>Faster access using JA Port</li> </ul>                                                                                                                                 |