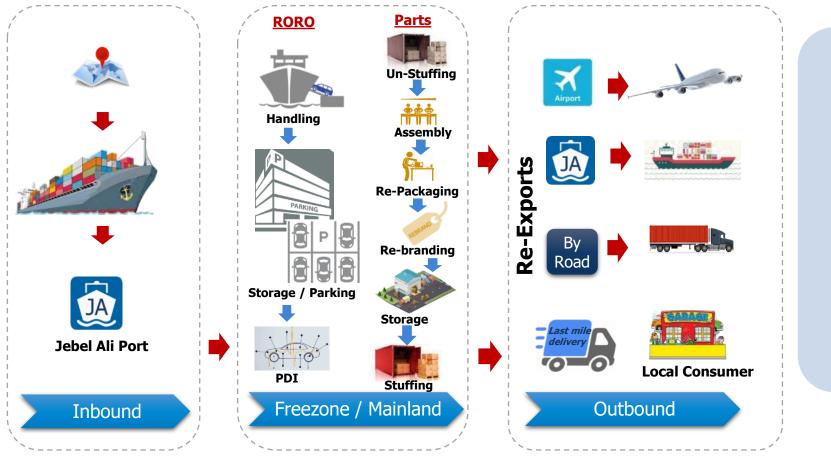

## **AUTOMOTIVE - RORO + SPARE PART DISTRIBUTION HUB**

## Value Proposition

Local and Regional Markets (MEA, Africa, CIS)

Faster Access

Reduced lead time

Enhanced Reliability

Access to Multimodal transport