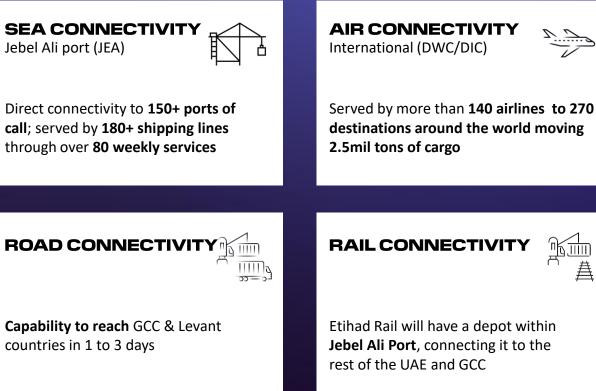

## **EXCEPTIONAL MULTIMODAL** CONNECTIVITY

One-of-a-kind multimodal environment under a single custom bonded area enabling efficient trade flows