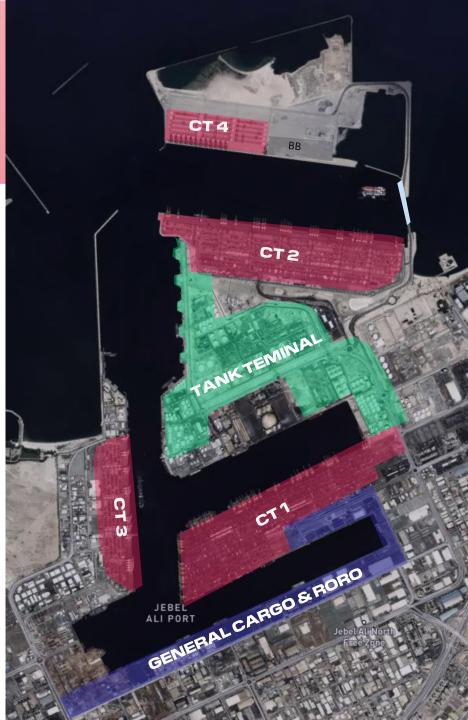

## THE REGION'S LARGEST POLYFUNCTIONAL PORT

Jebel Ali Port developed specialized facilities and equipment to offer the ability to handle all types of cargo

### **Container terminals**

**4** Terminals

Capable of handling:

+22.4

MN containers

## RORO

MN CEU handling capacity

**27k** CEU storage capacity

Handled 10K vessels (2019) 25 Kms of Quay Length 100+ Berths (CT, GC, Oil, Private) 109 Gantry Cranes General Cargo

**27** Berths

+**1.2** MN SQM yard

Liquid Bulk

Berths

+2MN SQM storage area