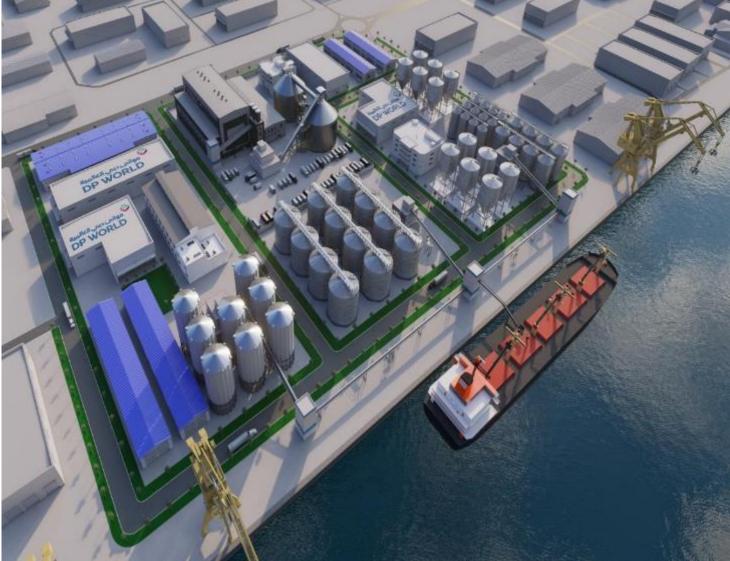

# JEBEL ALI PULSE TERMINAL

| Parameter    | Specifications    |  |
|--------------|-------------------|--|
| Location     | Quay 1 – Berth 4A |  |
| Draft        | 13.7 m            |  |
| Berth Length | 190 m             |  |
| Area         | 100,000 sqm       |  |