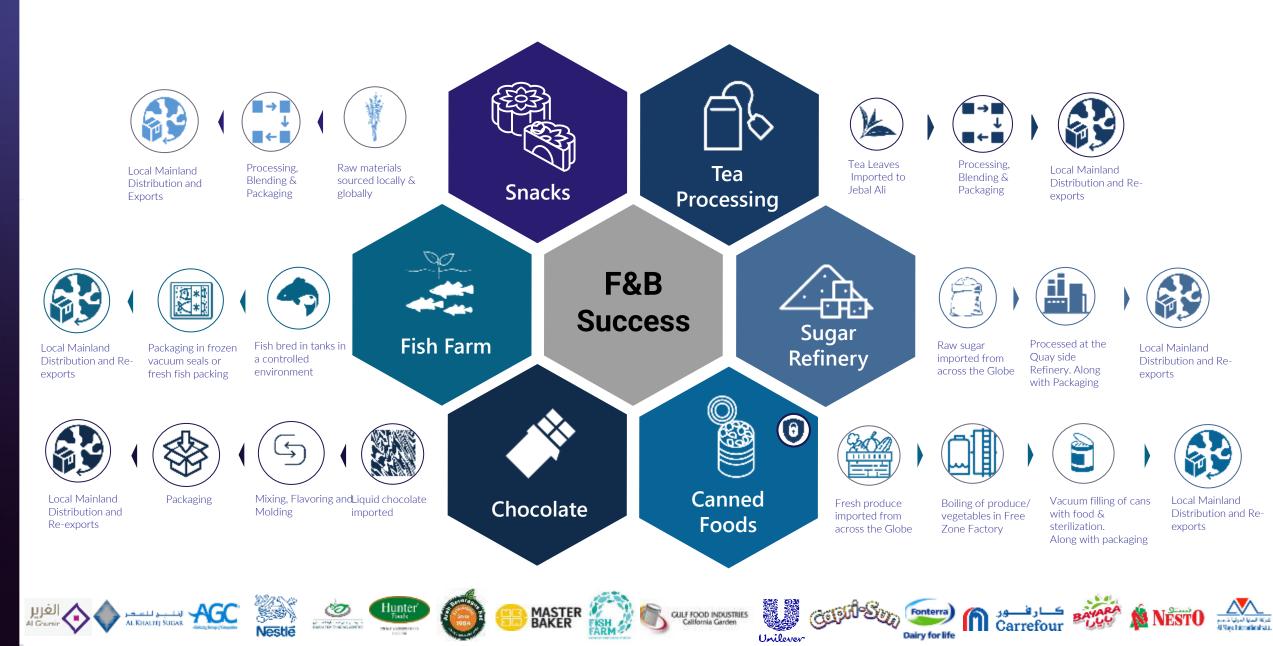

ts</li> <li>Enhanced liner connectivity:</li> <li>Increased delivery Reliability</li> </ul> |
|----------|---------------------------------------------------------------------------------------------------------------------------------------------------------------------------------|
|          | <ul> <li>Faster access using JA Port</li> </ul>                                                                                                                                 |

## **AUTOMOTIVE - RORO + SPARE PART DISTRIBUTION HUB**



## Value Proposition

Local and Regional Markets (MEA, Africa, CIS)

Faster Access

Reduced lead time

Enhanced Reliability

Access to Multimodal transport

#### **Our Key Partners in Success**



## **ENGINEERING, POWER & HEAVY INDUSTRY**



## **F&B SUCCESSES**





# **NEW DEVELOPMENTS**

۲



# JEBEL ALI PULSE TERMINAL



| Parameter    | Specifications    |  |
|--------------|-------------------|--|
| Location     | Quay 1 – Berth 4A |  |
| Draft        | 13.7 m            |  |
| Berth Length | 190 m             |  |
| Area         | 100,000 sqm       |  |



# THE JEBEL ALI OPPORTUNITY





The Region's First Free-zone Wholesale Market Hybrid : Wholesale + Retail Local + Regional (MEA, CIS & Europe)

Mega Free Zone marketplace spread over 560,000 Sqm Located in Jebel Ali Free Zone

## **INDIA BUSINESS INCUBATION CENTER**



#### SETUP YOUR BUSINESS AT A 60% REDUCED COST\*

#### We Facilitate Access to Global Markets

| Company registration                 | Free zone                  | Eligibility  | Furnished serviced office |
|--------------