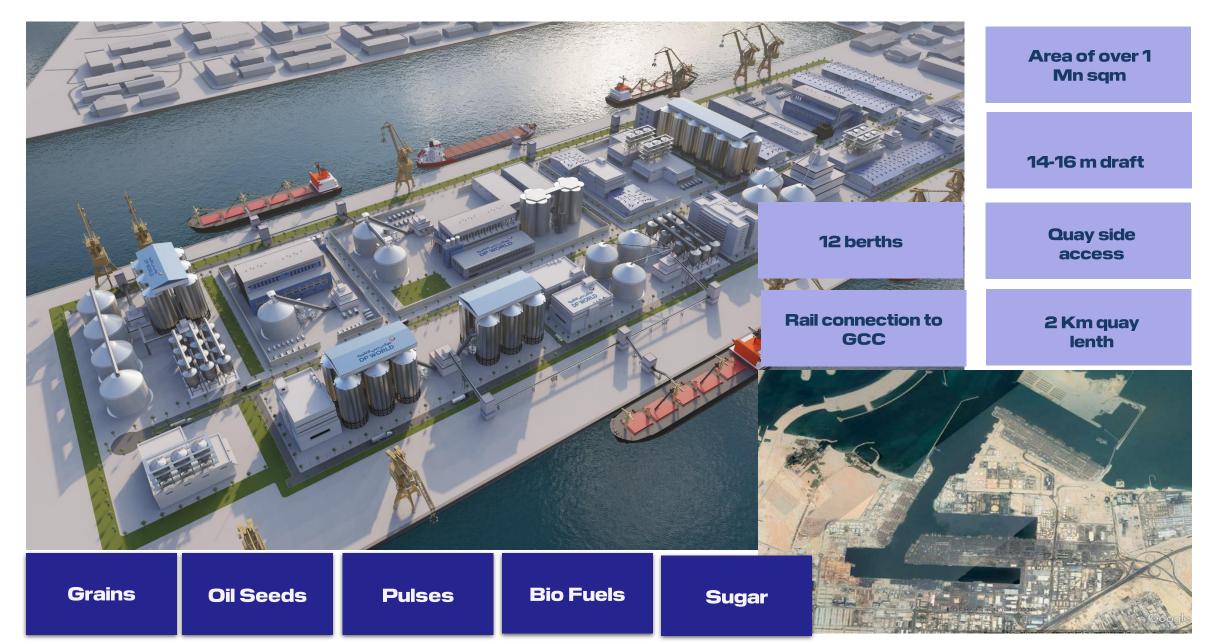

# JEBEL ALI PULSE TERMINAL

| Parameter    | Specifications    |  |
|--------------|-------------------|--|
| Location     | Quay 1 – Berth 4A |  |
| Draft        | 13.7 m            |  |
| Berth Length | 190 m             |  |
| Area         | 100,000 sqm       |  |