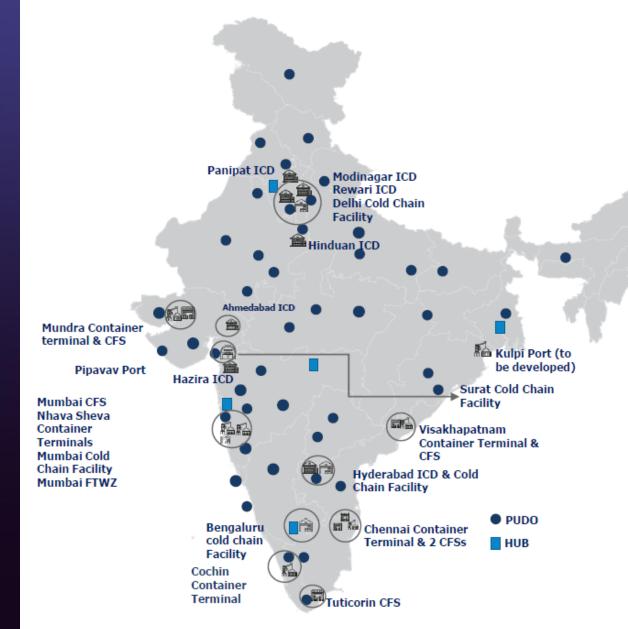

## **DP WORLD INDIA**

6

Mn sq feet of warehouse space under Contract Logistics

Port Terminals (+Kulpi

Free Trade & 2 Warehousing Zone (underdevelopment)

**Cold Chain Facilities** 

Cities with Express Logistics Centres