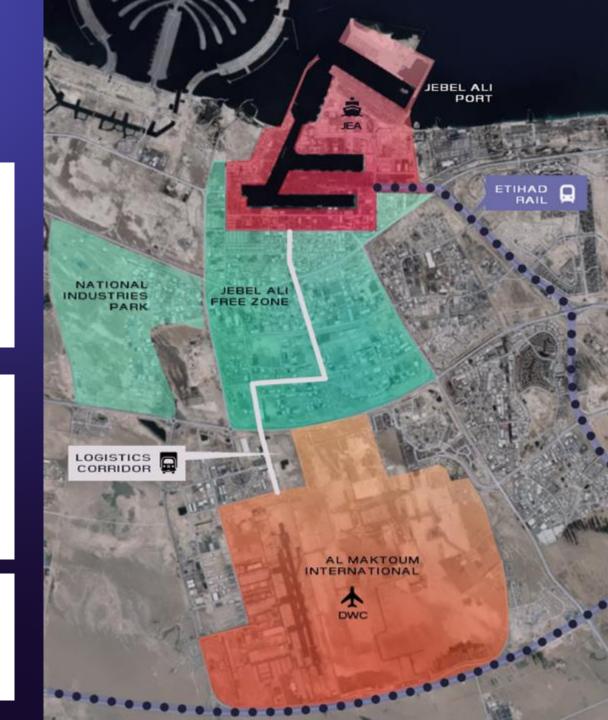

## 100 SQKM of dedicated industrial and trade zone #CITYFORTRADE

Jebel Ali's economic activities contribute up to 33% of Dubai's GDP

National Industrial Park

Jafza South

Jafza North

Jebel Ali Port

## **EXCEPTIONAL MULTIMODAL** CONNECTIVITY

One-of-a-kind multimodal environment under a single custom bonded area enabling efficient trade flows